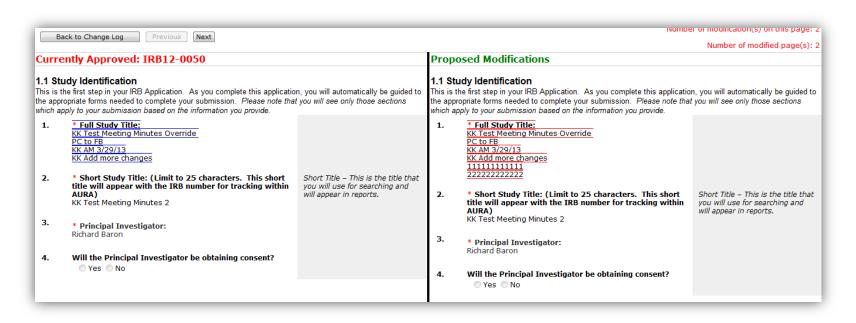

On the "Modified Study" workspace, you will see "View Difference" and "View Amendment Changes" buttons

1) <u>View Difference button</u> compares changes between the current version and past versions of the project.