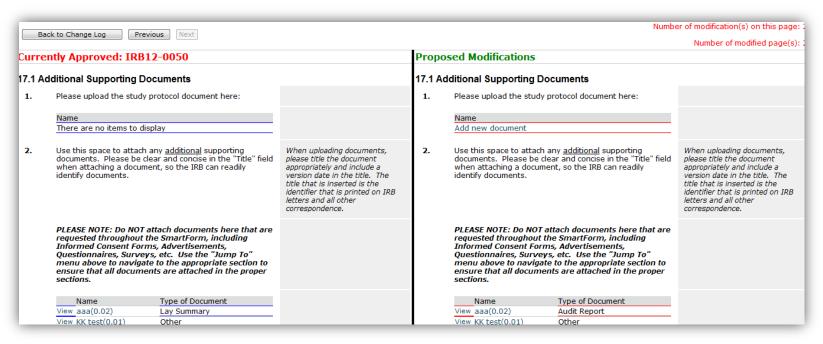

On the "Modified Study" workspace, you will see "View Difference" and "View Amendment Changes" buttons

1) <u>View Difference button</u> compares changes between the current version and past versions of the project.