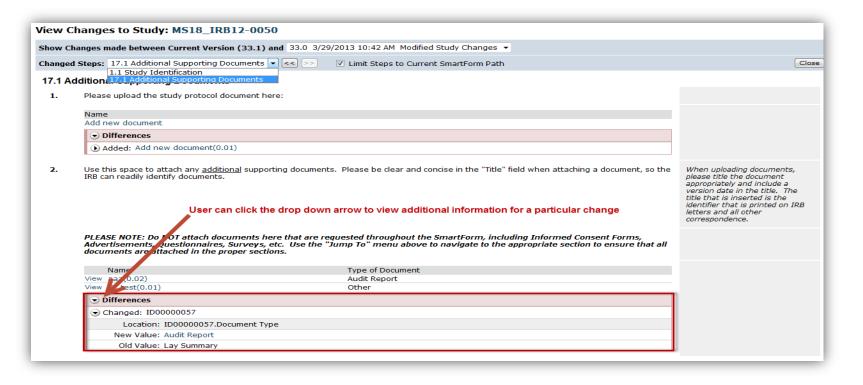

On the "Modified Study" workspace, you will see "View Difference" and "View Amendment Changes" buttons

1) <u>View Difference button</u> compares changes between the current version and past versions of the project.