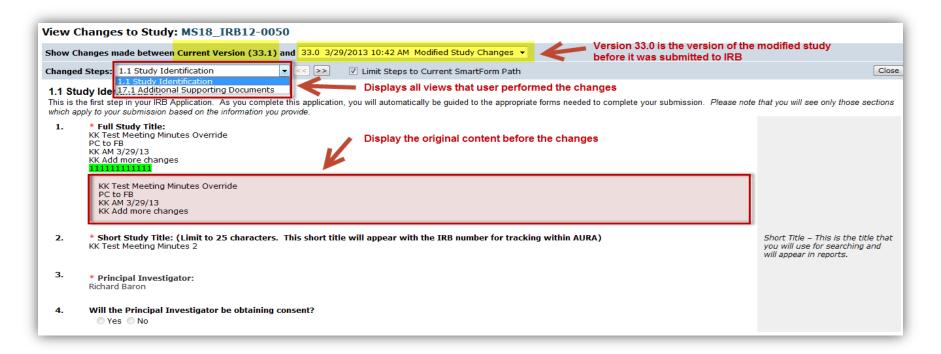

On the "Modified Study" workspace, you will see "View Difference" and "View Amendment Changes" buttons

1) <u>View Difference button</u> compares changes between the current version and past versions of the project.