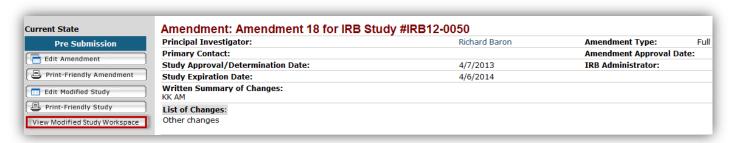

## **Change Tracking for Full-Amendment**

When the user submits a Full-Amendment, you will see the button for View Modified Study Workspace on the Amendment's workspace.

View Modified Study Workspace button directs you to the "Modified Study" workspace.