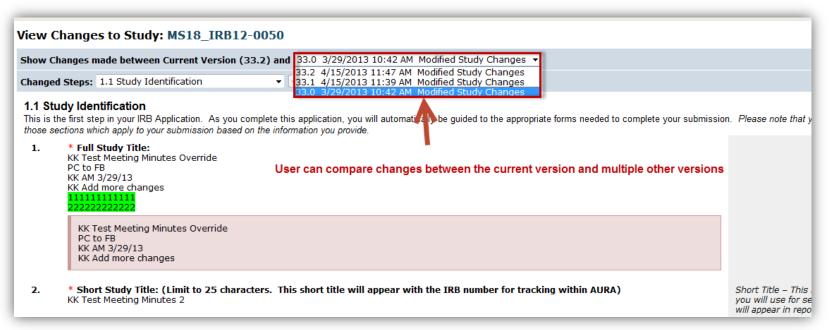

## Diagram below illustrates points in Amendment workflow where the "Modified Study's version" gets incremented

2) <u>View Amendment Changes button</u> compares the project's <u>MOST</u> current version to the currently approved version.