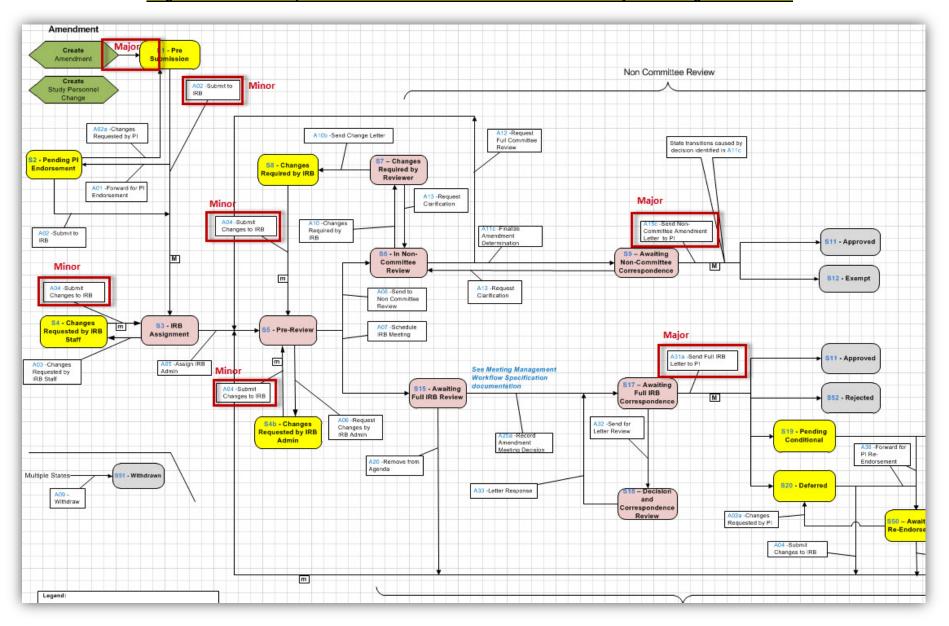

## Diagram below illustrates points in Amendment workflow where the "Modified Study's version" gets incremented

2) <u>View Amendment Changes button</u> compares the project's <u>MOST</u> current version to the currently approved version.